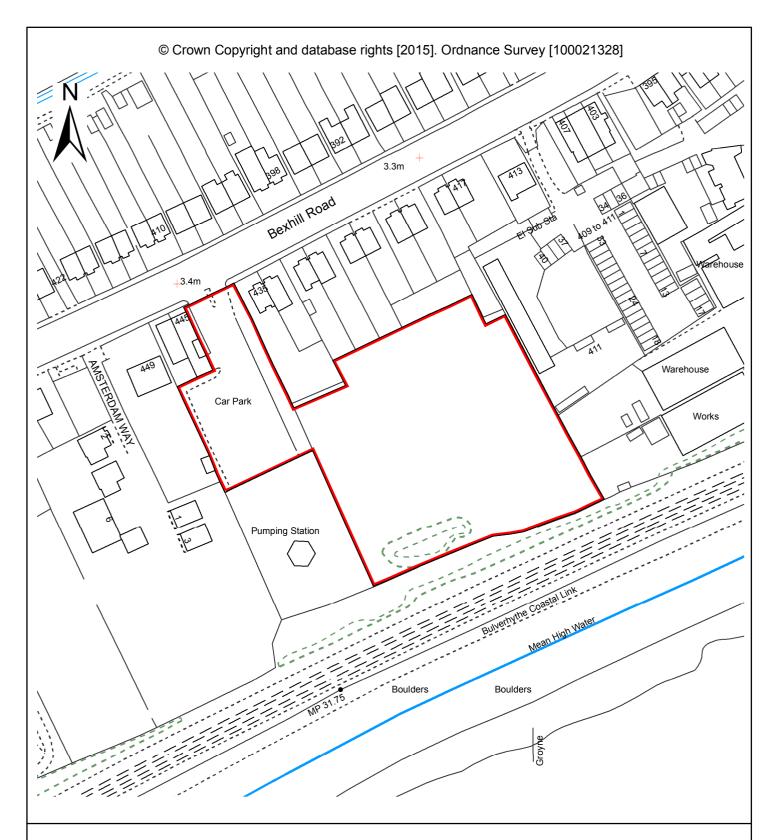

Car Park and Land at Bexhill Road St Leonards-on-sea

Use of this data is subject to terms and conditions. You are granted a non-exclusive, royalty free, revocable licence solely to view the Licensed Data for non-commercial purposes for the period during which Hastings Borough Council makes it available. You are not permitted to copy, sub-license, distribute, sell or otherwise make available the Licenced Data to third parties in any form. Third party rights to enforce the terms of this licence shall be reserved to Ordnance Survey.